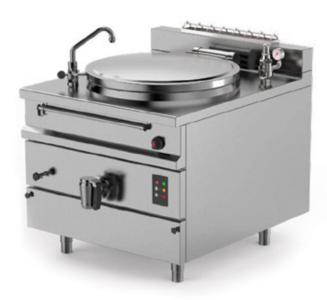

## Fixed square body boiling pan with autoclave indirect electric heating

BROTHS
RICE
PASTA
THICK SOUPS
THIN SOUPS
POTATO OR VEGETABLE
PUREES
BECHAMEL SAUCE

## MODULAR PANS FOR RESTAURANTS AND CATERING SERVICES

The EASYPAN boiling pan is the extremely modular and professional solution developed by Firex to meet the needs of small restaurants and catering services to treat particularly acid products, thanks to the use of AISI 316 stainless steel.