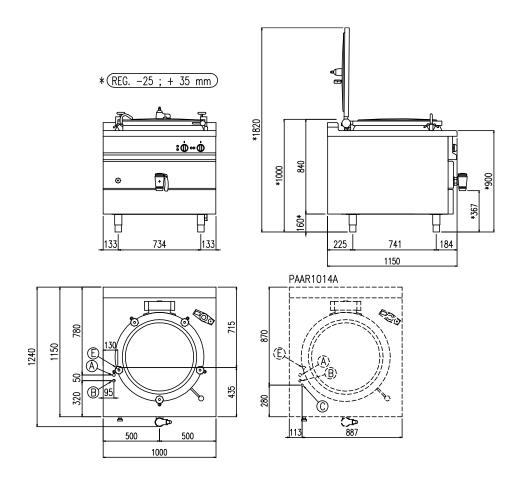

| Width (mm)          | 1000 |
|---------------------|------|
| Depth (mm)          | 1150 |
| Height (mm)         | 900  |
| Gas power (Mj/hr)   | -    |
| Electric power (kW) | 32   |

boiling | braising | pasteurising | tilting | mixing | cooling | frying | underpressure | vacuum cooking | cutting | washing | drying

| E | Potenza assorbita          | Elektrische Leistung    | 22.00 (1/1/1)         |
|---|----------------------------|-------------------------|-----------------------|
|   | Electric power             | Puissance électrique    | 32.00 (kW)            |
| E | Collegamento Elettrico     | Elektrische Verbindung  | 200 415V 2N 50/60U-   |
|   | Electric connection        | Connexion électrique    | 380-415V 3N ~ 50/60Hz |
| Α | Allacciamento Acqua Calda  | Warmwasseranschluss     | 1/2"                  |
|   | Hot water inlet            | Raccordement eau chaude | 1/2*                  |
| В | Allacciamento Acqua Fredda | Katlwasseranschluss     | 1/01                  |
|   | Cold water inlet           | Raccordement eau froide | 1/2"                  |
|   |                            |                         |                       |