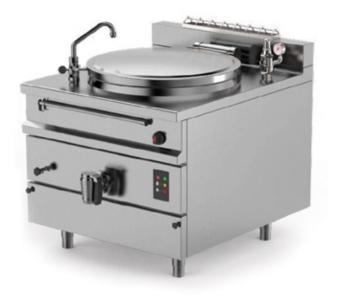

# PM1 DG 500A

### Fixed square body boiling pan with autoclave direct gas heating

BROTHS RICE PASTA THICK SOUPS THIN SOUPS POTATO OR VEGETABLE PUREES BECHAMEL SAUCE

#### MODULAR PANS FOR RESTAURANTS AND CATERING SERVICES

The EASYPAN boiling pan is the extremely modular and professional solution developed by Firex to meet the needs of small restaurants and catering services to treat particularly acid products, thanks to the use of AISI 316 stainless steel.