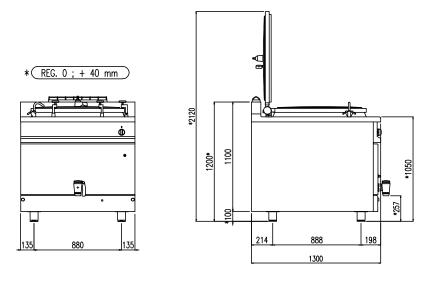

| Width (mm)          | 1150  |  |
|---------------------|-------|--|
| Depth (mm)          | 1300  |  |
| Height (mm)         | 1050  |  |
| Gas power (Mj/hr)   | 208.8 |  |
| Electric power (kW) | -     |  |