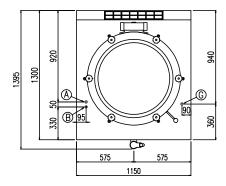

## PM1 DG 500A

| G | Attacco Gas (secondo ISO 7-1) | Gasanschuluss (ISO 7-1)    | 1/0" |
|---|-------------------------------|----------------------------|------|
|   | Gas Connection (ISO 7-1)      | Raccordement Gaz (ISO 7-1) | 1/2" |
| Α | Allacciamento Acqua Calda     | Warmwasseranschluss        | 1/2" |
|   | Hot water inlet               | Raccordement eau chaude    | 1/2  |
| В | Allacciamento Acqua Fredda    | Katlwasseranschluss        | 1/01 |
|   | Cold water inlet              | Raccordement eau froide    | 1/2" |