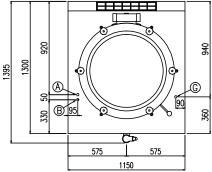

## PM1 DG 300A

| G | Attacco Gas (secondo ISO 7-1) | Gasanschuluss (ISO 7-1)    | 1/2"  |
|---|-------------------------------|----------------------------|-------|
|   | Gas Connection (ISO 7-1)      | Raccordement Gaz (ISO 7-1) | 1/2   |
| А | Allacciamento Acqua Calda     | Warmwasseranschluss        | 1/2"  |
|   | Hot water inlet               | Raccordement eau chaude    | 1/2   |
| В | Allacciamento Acqua Fredda    | Katlwasseranschluss        | 1 (0) |
|   | Cold water inlet              | Raccordement eau froide    | 1/2"  |