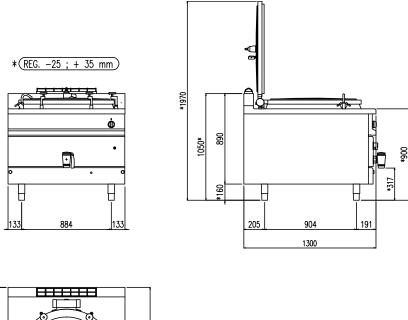

| Width (mm)          | 1150  |
|---------------------|-------|
| Depth (mm)          | 1300  |
| Height (mm)         | 900   |
| Gas power (Mj/hr)   | 172.8 |
| Electric power (kW) | -     |

boiling | braising | pasteurising | tilting | mixing | cooling | frying | underpressure | vacuum cooking | cutting | washing | drying