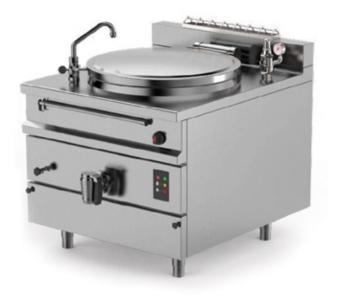

# PM1 DG 300A

### Fixed square body boiling pan with autoclave direct gas heating

BROTHS RICE PASTA THICK SOUPS THIN SOUPS POTATO OR VEGETABLE PUREES BECHAMEL SAUCE

#### MODULAR PANS FOR RESTAURANTS AND CATERING SERVICES

The EASYPAN boiling pan is the extremely modular and professional solution developed by Firex to meet the needs of small restaurants and catering services to treat particularly acid products, thanks to the use of AISI 316 stainless steel.