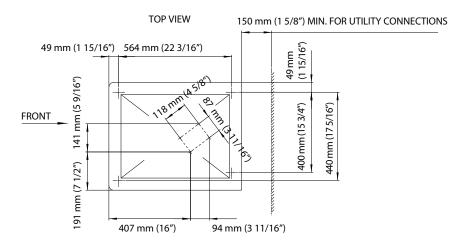

FRONT VIEW 538 mm (21 3/16")

NOTE: IF THE UNIT IS INSTALLED AS A BUILT-IN/UNDERCOUNTER, BETWEEN 5 AND 10 mm ON EACH SIDE MUST BE CONSIDERED TO ALLOW FOR EASE OF INSTALLATION