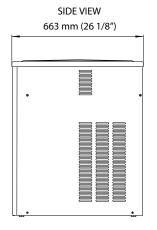

## DIMENSIONS

W x D x H (mm) 538 x 663 x 790

FRONT VIEW 538 mm (21 3/16")

NOTE: IF THE UNIT IS INSTALLED AS A BUILT-IN/UNDERCOUNTER, BETWEEN 5 AND 10 mm ON EACH SIDE MUST BE CONSIDERED TO ALLOW FOR EASE OF INSTALLATION