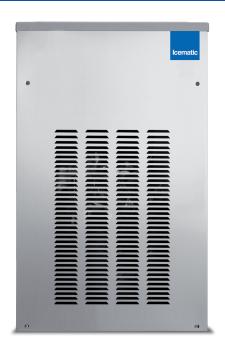

NU Series Nugget Ice Machines: NU270S - NU470S

Nugget ice is generated through a vertical cylinder, with an internal turning auger which scrapes the ice from the internal surface of the evaporator, lifting it up an ice extruder which compresses the ice shavings into a cylinder.

High production modular nugget ice maker. Up to 425kg production per 24/hr of nugget ice. Head only.

Stainless steel cabinet.

Complete with water & drain hoses.

15 AMPS, 2kw power supply.

## DIMENSIONS

W x D x H (mm) 538 x 663 x 790

FRONT VIEW 538 mm (21 3/16")

NOTE: IF THE UNIT IS INSTALLED AS A BUILT-IN/UNDERCOUNTER, BETWEEN 5 AND 10 mm ON EACH SIDE MUST BE CONSIDERED TO ALLOW FOR EASE OF INSTALLATION