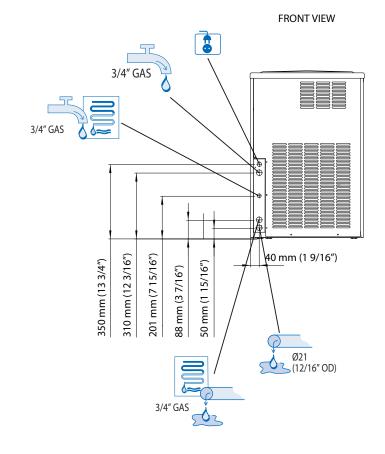

FRONT VIEW 538 mm (21 3/16")

NOTE: IF THE UNIT IS INSTALLED AS A BUILT-IN/UNDERCOUNTER, BETWEEN 5 AND 10 mm ON EACH SIDE MUST BE CONSIDERED TO ALLOW FOR EASE OF INSTALLATION