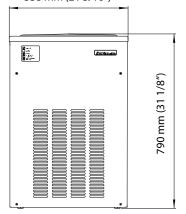

-|--|--|
| 10°C (50°F)    | <u>(1)</u> | 40°C (104°F)   |  |  |  |
| 5°C (41°F)     | 1-2        | 35°C (95°F)    |  |  |  |
| - 10 %         | 6          | + 10 %         |  |  |  |
| 1 Bar (14 psi) | 5          | 5 Bar (70 psi) |  |  |  |



NU Series Nugget Ice Machines: NU270S - NU470S

## **SPECIFICATIONS**

|                  | <b>5</b> |         | (W)    |      | <b>*</b>  | 21°C<br>32°C<br>→ |    |     |     |     |
|------------------|----------|---------|--------|------|-----------|-------------------|----|-----|-----|-----|
|                  | cond     | comp. W | ABS. W | Fuse | kWh/100kg | L / hr            | kg | lbs | kg  | lbs |
| <b>NU</b> 470S A | 4        | 5030    | 2000   | 16   | 12        | 15                | 94 | 207 | 103 | 227 |



FRONT VIEW 538 mm (21 3/16")







NOTE: IF THE UNIT IS INSTALLED AS A BUILT-IN/UNDERCOUNTER, BETWEEN 5 AND 10 mm ON EACH SIDE MUST BE CONSIDERED TO ALLOW FOR EASE OF INSTALLATION