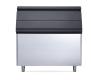

#### SUGGESTED STORAGE BIN

BH122+KBT25 Stainless steel storage bin. 406kg capacity.