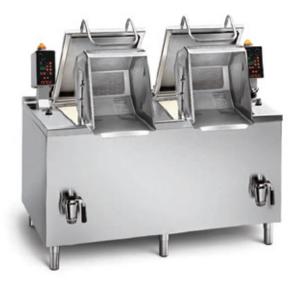

# CPM IV 2-24

### Double pan automatic pasta cooker indirect steam heating

BROTHS RICE PASTA FISH MEAT EGGS VEGETABLES LEGUMES

#### PASTA MACHINES FOR LARGE-SCALE CATERING

This range of machines for large-scale catering consists of 21 models, with one or two tanks, from 120 to 240 litres, all equipped with individual baskets. The flexibility of the MULTICOOKER pasta cooker facilitates the traditional cooking of pasta in water ensuring speed and safety of working cycles, constant product quality and the best use of human resources.

#### FLEXIBLE AND FUNCTIONAL COOKERS FOR RESTAURANTS

The flexibility of the Multicooker automatic pasta machine allows it to be used for a large part of the traditional systems of cooking in water: the cooking of pasta, rice, soups, white and red meat, vegetables, etc.