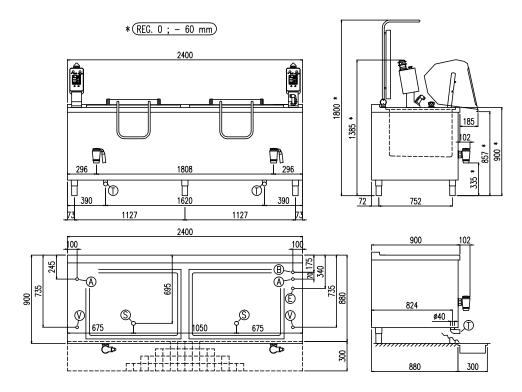

| Heating type                 | indirect steam     |  |  |
|------------------------------|--------------------|--|--|
| Capacity (L)                 | 242 + 242          |  |  |
| Surface (dmq)                | -                  |  |  |
| Gas connection (Ø)           | -                  |  |  |
| Electric connection (V/~/Hz) | 1N+PE AC 230V 50Hz |  |  |

| Width (mm)          | 2400      |  |
|---------------------|-----------|--|
| Depth (mm)          | 900       |  |
| Height (mm)         | 900       |  |
| Gas power (Mj/hr)   | -         |  |
| Electric power (kW) | 0.4 + 0.4 |  |

## CPM IV 2-24

| E | Potenza assorbita         | Elektrische Leistung    | .80 (kW)           |  |
|---|---------------------------|-------------------------|--------------------|--|
|   | Electric power            | Puissance électrique    |                    |  |
| E | Collegamento Elettrico    | Elektrische Verbindung  | 220-240V 1N ~ 50Hz |  |
|   | Electric connection       | Connexion électrique    |                    |  |
| V | Allacciamneto Vapore      | Dampfanschluss          | 1"                 |  |
|   | Steam connection          | Connexion vapeur        |                    |  |
| S | Scarico Condensa          | Kondenswasserablauf     | 0/4                |  |
|   | Condensate drain          | Sortie du condenseur    | 3/4"               |  |
| Α | Allacciamento Acqua Calda | Warmwasseranschluss     | 1/2"               |  |
|   | Hot water inlet           | Raccordement eau chaude |                    |  |