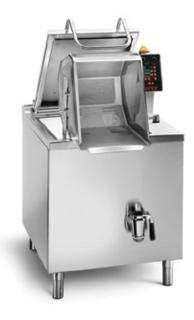

#### PASTA MACHINES FOR LARGE-SCALE CATERING

This range of machines for large-scale catering consists of 21 models, with one or two tanks, from 120 to 240 litres, all equipped with individual baskets. The flexibility of the MULTICOOKER pasta cooker facilitates the traditional cooking of pasta in water ensuring speed and safety of working cycles, constant product quality and the best use of human resources.

#### FLEXIBLE AND FUNCTIONAL COOKERS FOR RESTAURANTS

The flexibility of the Multicooker automatic pasta machine allows it to be used for a large part of the traditional systems of cooking in water: the cooking of pasta, rice, soups, white and red meat, vegetables, etc.