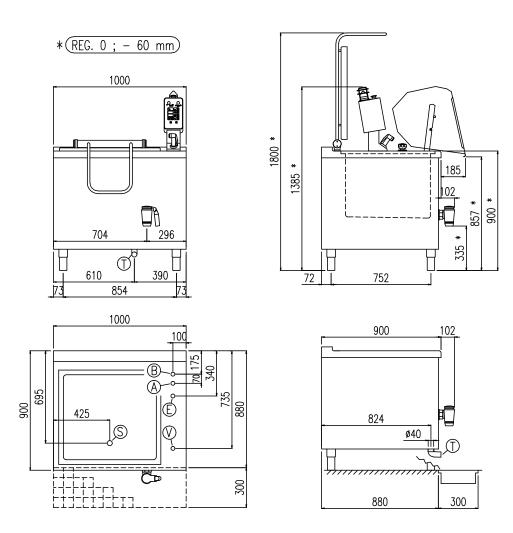

| Heating type                 | indirect steam     |  |
|------------------------------|--------------------|--|
| Capacity (L)                 | 188                |  |
| Surface (dmq)                | -                  |  |
| Gas connection (Ø)           | -                  |  |
| Electric connection (V/~/Hz) | 1N+PE AC 230V 50Hz |  |

| Width (mm)          | 1000 |  |
|---------------------|------|--|
| Depth (mm)          | 900  |  |
| Height (mm)         | 900  |  |
| Gas power (Mj/hr)   | -    |  |
| Electric power (kW) | 0.4  |  |

## CPM IV 1-18

SCOTS ICE AUSTRALIA

| E | Potenza assorbita         | Elektrische Leistung    | 40 (1/10)          |  |
|---|---------------------------|-------------------------|--------------------|--|
|   | Electric power            | Puissance électrique    | .40 (kW)           |  |
| E | Collegamento Elettrico    | Elektrische Verbindung  | 220-240V 1N ~ 50Hz |  |
|   | Electric connection       | Connexion électrique    | 220-240V IN ~ 30HZ |  |
| v | Allacciamneto Vapore      | Dampfanschluss          | 1"                 |  |
|   | Steam connection          | Connexion vapeur        |                    |  |
| S | Scarico Condensa          | Kondenswasserablauf     | 3/4"               |  |
|   | Condensate drain          | Sortie du condenseur    |                    |  |
| Α | Allacciamento Acqua Calda | Warmwasseranschluss     | 1/2"               |  |
|   | Hot water inlet           | Raccordement eau chaude | 1/2"               |  |