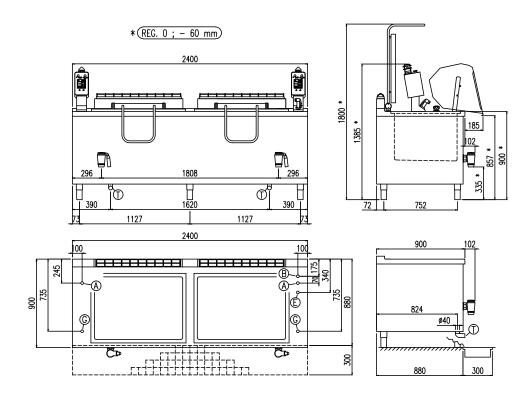

| Heating type                 | ng type direct gas |  |
|------------------------------|--------------------|--|
| Capacity (L)                 | 242 + 242          |  |
| Surface (dmq)                | -                  |  |
| Gas connection (Ø)           | 3/4"               |  |
| Electric connection (V/~/Hz) | 1N+PE AC 230V 50Hz |  |

| Width (mm)          | 2400      |  |
|---------------------|-----------|--|
| Depth (mm)          | 900       |  |
| Height (mm)         | 900       |  |
| Gas power (Mj/hr)   | 162 + 162 |  |
| Electric power (kW) | 0.4 + 0.4 |  |