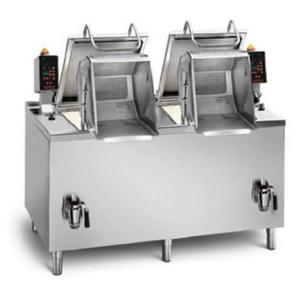

## Double pan automatic pasta cooker direct gas heating

**BROTHS** 

**RICE** 

**PASTA** 

**FISH** 

**MFAT** 

**EGGS** 

**VECETABLES** 

## PASTA MACHINES FOR LARGE-SCALE CATERING

This range of machines for large-scale catering consists of 21 models, with one or two tanks, from 120 to 240 litres, all equipped with individual baskets. The flexibility of the MULTICOOKER pasta cooker facilitates the traditional cooking of pasta in water ensuring speed and safety of working cycles, constant product quality and the best use of human resources.

## FLEXIBLE AND FUNCTIONAL COOKERS FOR RESTAURANTS

The flexibility of the Multicooker automatic pasta machine allows it to be used for a large part of the traditional systems of cooking in water: the cooking of pasta, rice, soups, white and red meat, vegetables, etc.