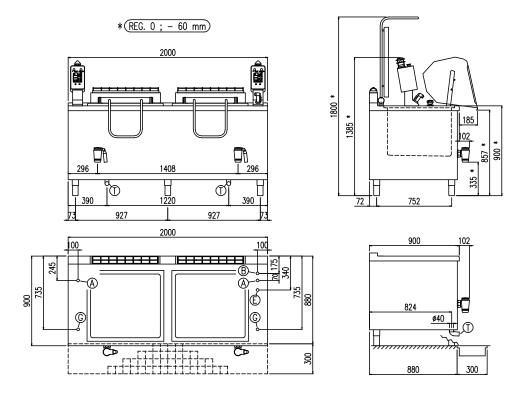

| Heating type                 | direct gas         |  |
|------------------------------|--------------------|--|
| Capacity (L)                 | 188 + 188          |  |
| Surface (dmq)                | -                  |  |
| Gas connection (Ø)           | 3/4"               |  |
| Electric connection (V/~/Hz) | 1N+PE AC 230V 50Hz |  |

| Width (mm)                    | 2000          |  |
|-------------------------------|---------------|--|
| Depth (mm)                    | 900           |  |
| Height (mm)                   | 900           |  |
| Gas power (Mj/hr)             | 129.6 + 129.6 |  |
| Electric power (kW) 0.4 + 0.4 |               |  |

## CPM DG 2-18

| G | Attacco Gas (secondo ISO 7-1) | Gasanschuluss (ISO 7-1)    | 3/4"               |
|---|-------------------------------|----------------------------|--------------------|
|   | Gas Connection (ISO 7-1)      | Raccordement Gaz (ISO 7-1) | 3/4                |
| E | Potenza assorbita             | Elektrische Leistung       | 90 (LW)            |
|   | Electric power                | Puissance électrique       | .80 (kW)           |
| E | Collegamento Elettrico        | Elektrische Verbindung     | 220 2401/ 1N 504-  |
|   | Electric connection           | Connexion électrique       | 220-240V 1N ~ 50Hz |
| Α | Allacciamento Acqua Calda     | Warmwasseranschluss        | 1/01               |
|   | Hot water inlet               | Raccordement eau chaude    | 1/2"               |