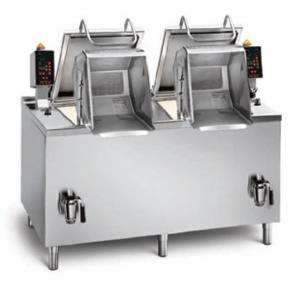

# CPM DG 2-18

### Double pan automatic pasta cooker direct gas heating

BROTHS RICE PASTA FISH MEAT EGGS VEGETABLES LEGUMES

#### PASTA MACHINES FOR LARGE-SCALE CATERING

This range of machines for large-scale catering consists of 21 models, with one or two tanks, from 120 to 240 litres, all equipped with individual baskets. The flexibility of the MULTICOOKER pasta cooker facilitates the traditional cooking of pasta in water ensuring speed and safety of working cycles, constant product quality and the best use of human resources.

#### FLEXIBLE AND FUNCTIONAL COOKERS FOR RESTAURANTS

The flexibility of the Multicooker automatic pasta machine allows it to be used for a large part of the traditional systems of cooking in water: the cooking of pasta, rice, soups, white and red meat, vegetables, etc.