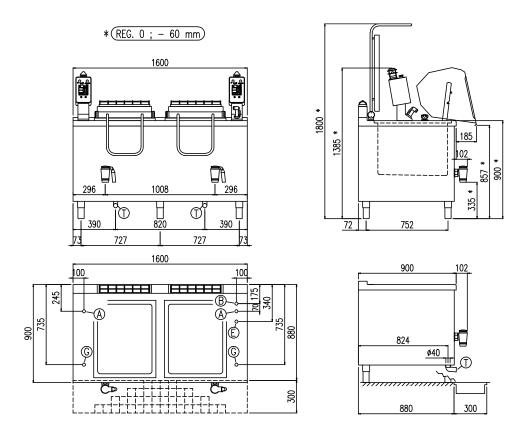

| Heating type                                   | direct gas |  |
|------------------------------------------------|------------|--|
| Capacity (L)                                   | 135 + 135  |  |
| Surface (dmq)                                  | -          |  |
| Gas connection (Ø)                             | 3/4"       |  |
| Electric connection (V/~/Hz) 1N+PE AC 230V 50I |            |  |

| Width (mm)          | 1600      |  |
|---------------------|-----------|--|
| Depth (mm)          | 900       |  |
| Height (mm)         | 900       |  |
| Gas power (Mj/hr)   | 90 + 90   |  |
| Electric power (kW) | 0.4 + 0.4 |  |

## CPM DG 2-12

| G | Attacco Gas (secondo ISO 7-1) | Gasanschuluss (ISO 7-1)    | 3/4"               |  |
|---|-------------------------------|----------------------------|--------------------|--|
|   | Gas Connection (ISO 7-1)      | Raccordement Gaz (ISO 7-1) | 3/4                |  |
| E | Potenza assorbita             | Elektrische Leistung       | .80 (kW)           |  |
|   | Electric power                | Puissance électrique       |                    |  |
| E | Collegamento Elettrico        | Elektrische Verbindung     | 220-240V 1N ~ 50Hz |  |
|   | Electric connection           | Connexion électrique       | 220-240V TN ~ 50H2 |  |
| Α | Allacciamento Acqua Calda     | Warmwasseranschluss        | 1/0"               |  |
|   | Hot water inlet               | Raccordement eau chaude    | 1/2"               |  |