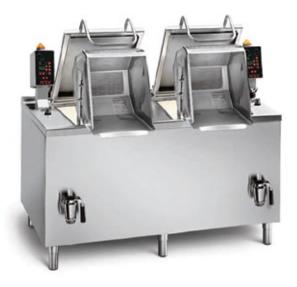

# CPM DG 2-12

### Double pan automatic pasta cooker direct gas heating

BROTHS RICE PASTA FISH MEAT EGGS VEGETABLES LEGUMES

#### PASTA MACHINES FOR LARGE-SCALE CATERING

This range of machines for large-scale catering consists of 21 models, with one or two tanks, from 120 to 240 litres, all equipped with individual baskets. The flexibility of the MULTICOOKER pasta cooker facilitates the traditional cooking of pasta in water ensuring speed and safety of working cycles, constant product quality and the best use of human resources.