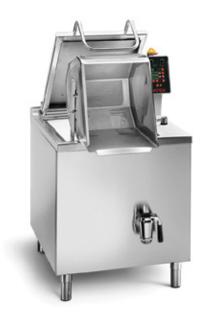

## Single pan automatic pasta cooker direct gas heating

**BROTHS** 

**RICE** 

**PASTA** 

**FISH** 

**MEAT** 

**EGGS** 

**VECETABLES** 

## PASTA MACHINES FOR LARGE-SCALE CATERING

This range of machines for large-scale catering consists of 21 models, with one or two tanks, from 120 to 240 litres, all equipped with individual baskets. The flexibility of the MULTICOOKER pasta cooker facilitates the traditional cooking of pasta in water ensuring speed and safety of working cycles, constant product quality and the best use of human resources.

## FLEXIBLE AND FUNCTIONAL COOKERS FOR RESTAURANTS

The flexibility of the Multicooker automatic pasta machine allows it to be used for a large part of the traditional systems of cooking in water: the cooking of pasta, rice, soups, white and red meat, vegetables, etc.