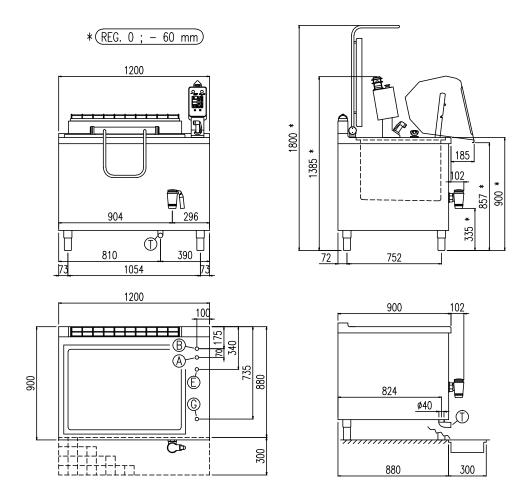

| Width (mm)          | 1200 |  |
|---------------------|------|--|
| Depth (mm)          | 900  |  |
| Height (mm)         | 900  |  |
| Gas power (Mj/hr)   | 162  |  |
| Electric power (kW) | 0.4  |  |

boiling | braising | pasteurising | tilting | mixing | cooling | frying | underpressure | vacuum cooking | cutting | washing | drying

| G | Attacco Gas (secondo ISO 7-1) | Gasanschuluss (ISO 7-1)    | 0/4!!              |  |
|---|-------------------------------|----------------------------|--------------------|--|
|   | Gas Connection (ISO 7-1)      | Raccordement Gaz (ISO 7-1) | 3/4"               |  |
| E | Potenza assorbita             | Elektrische Leistung       | .40 (kW)           |  |
|   | Electric power                | Puissance électrique       |                    |  |
| E | Collegamento Elettrico        | Elektrische Verbindung     | 220 240V 1N 50H-   |  |
|   | Electric connection           | Connexion électrique       | 220-240V 1N ~ 50Hz |  |
| Α | Allacciamento Acqua Calda     | Warmwasseranschluss        | 1/2"               |  |
|   | Hot water inlet               | Raccordement eau chaude    | 1/2                |  |