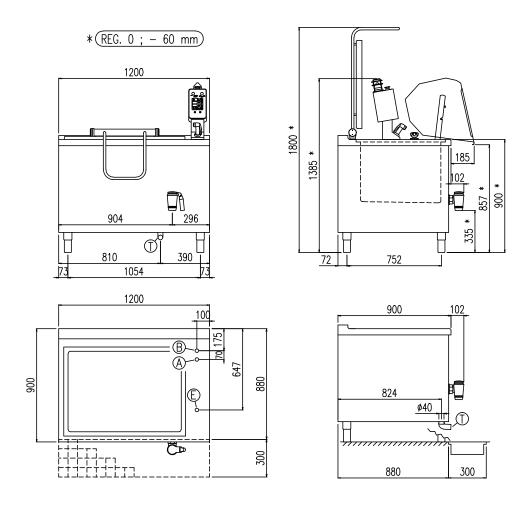

| Heating type                 | direct electric        |  |
|------------------------------|------------------------|--|
| Capacity (L)                 | 242                    |  |
| Surface (dmq)                | -                      |  |
| Gas connection (Ø)           | -                      |  |
| Electric connection (V/~/Hz) | 3N+PE AC 400V 50/60 Hz |  |

| Width (mm)          | 1200 |
|---------------------|------|
| Depth (mm)          | 900  |
| Height (mm)         | 900  |
| Gas power (Mj/hr)   | -    |
| Electric power (kW) | 31   |

boiling | braising | pasteurising | tilting | mixing | cooling | frying | underpressure | vacuum cooking | cutting | washing | drying

| E | Potenza assorbita         | Elektrische Leistung    | 31.00 (kW)            |
|---|---------------------------|-------------------------|-----------------------|
|   | Electric power            | Puissance électrique    |                       |
| E | Collegamento Elettrico    | Elektrische Verbindung  | 200 415V 2N 50/50U-   |
|   | Electric connection       | Connexion électrique    | 380-415V 3N ~ 50/60Hz |
| A | Allacciamento Acqua Calda | Warmwasseranschluss     | 4/01                  |
|   | Hot water inlet           | Raccordement eau chaude | 1/2"                  |
|   |                           |                         |                       |