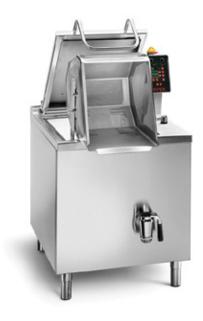

## Single pan automatic pasta cooker direct electric heating

**BROTHS** 

**RICE** 

**PASTA** 

**FISH** 

**MEAT** 

**EGGS** 

**VECETABLES** 

## PASTA MACHINES FOR LARGE-SCALE CATERING

This range of machines for large-scale catering consists of 21 models, with one or two tanks, from 120 to 240 litres, all equipped with individual baskets. The flexibility of the MULTICOOKER pasta cooker facilitates the traditional cooking of pasta in water ensuring speed and safety of working cycles, constant product quality and the best use of human resources.

## FLEXIBLE AND FUNCTIONAL COOKERS FOR RESTAURANTS

The flexibility of the Multicooker automatic pasta machine allows it to be used for a large part of the traditional systems of cooking in water: the cooking of pasta, rice, soups, white and red meat, vegetables, etc.