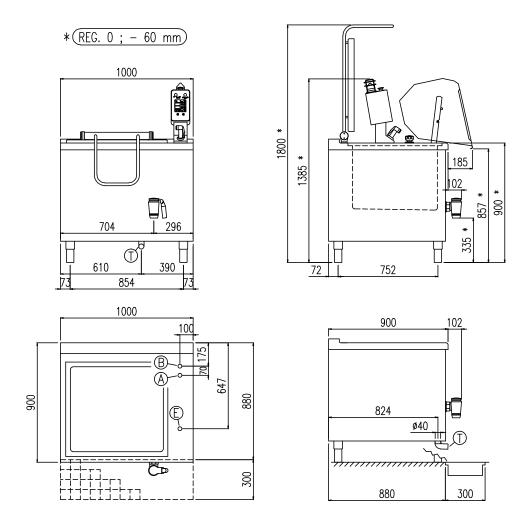

| Width (mm)          | 1000 |  |
|---------------------|------|--|
| Depth (mm)          | 900  |  |
| Height (mm)         | 900  |  |
| Gas power (Mj/hr)   | -    |  |
| Electric power (kW) | 25.5 |  |

boiling | braising | pasteurising | tilting | mixing | cooling | frying | underpressure | vacuum cooking | cutting | washing | drying

| E | Potenza assorbita         | Elektrische Leistung    | 25 50 (1/1/1)         |  |
|---|---------------------------|-------------------------|-----------------------|--|
|   | Electric power            | Puissance électrique    | 25.50 (kW)            |  |
| E | Collegamento Elettrico    | Elektrische Verbindung  | 200 41EV 2N E0/60H-   |  |
|   | Electric connection       | Connexion électrique    | 380-415V 3N ~ 50/60Hz |  |
| A | Allacciamento Acqua Calda | Warmwasseranschluss     | 4 (0)                 |  |
|   | Hot water inlet           | Raccordement eau chaude | 1/2"                  |  |
|   |                           |                         |                       |  |