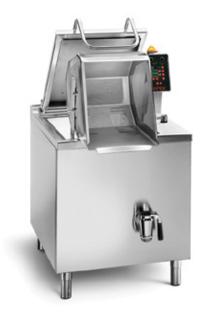

## Single pan automatic pasta cooker direct electric heating

**BROTHS** 

**RICE** 

**PASTA** 

**FISH** 

**MEAT** 

**EGGS** 

**VEGETABLES** 

## PASTA MACHINES FOR LARGE-SCALE CATERING

This range of machines for large-scale catering consists of 21 models, with one or two tanks, from 120 to 240 litres, all equipped with individual baskets. The flexibility of the MULTICOOKER pasta cooker facilitates the traditional cooking of pasta in water ensuring speed and safety of working cycles, constant product quality and the best use of human resources.

## FLEXIBLE AND FUNCTIONAL COOKERS FOR RESTAURANTS

The flexibility of the Multicooker automatic pasta machine allows it to be used for a large part of the traditional systems of cooking in water: the cooking of pasta, rice, soups, white and red meat, vegetables, etc.