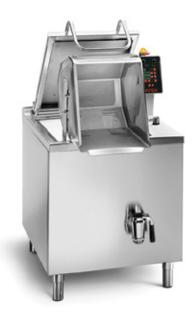

# CPM DE 1-12

#### PASTA MACHINES FOR LARGE-SCALE CATERING

This range of machines for large-scale catering consists of 21 models, with one or two tanks, from 120 to 240 litres, all equipped with individual baskets. The flexibility of the MULTICOOKER pasta cooker facilitates the traditional cooking of pasta in water ensuring speed and safety of working cycles, constant product quality and the best use of human resources.

#### FLEXIBLE AND FUNCTIONAL COOKERS FOR RESTAURANTS

The flexibility of the Multicooker automatic pasta machine allows it to be used for a large part of the traditional systems of cooking in water: the cooking of pasta, rice, soups, white and red meat, vegetables, etc.