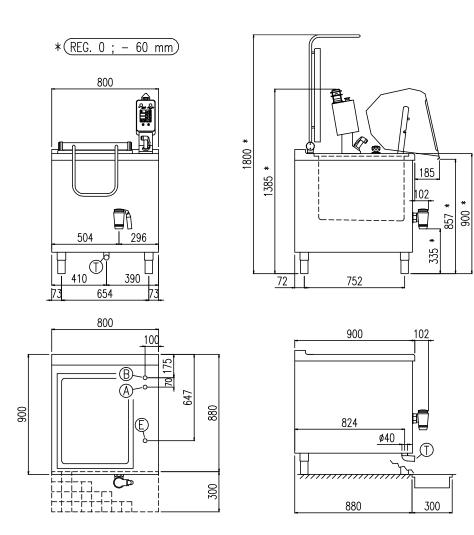

| Heating type                 | direct electric        |  |
|------------------------------|------------------------|--|
| Capacity (L)                 | 135                    |  |
| Surface (dmq)                | -                      |  |
| Gas connection (Ø)           | -                      |  |
| Electric connection (V/~/Hz) | 3N+PE AC 400V 50/60 Hz |  |

| Width (mm)          | 800 |
|---------------------|-----|
| Depth (mm)          | 900 |
| Height (mm)         | 900 |
| Gas power (Mj/hr)   | -   |
| Electric power (kW) | 17  |

boiling | braising | pasteurising | tilting | mixing | cooling | frying | underpressure | vacuum cooking | cutting | washing | drying

## CPM DE 1-12

| Е | Potenza assorbita         | Elektrische Leistung    | 17.00 (kW)            |
|---|---------------------------|-------------------------|-----------------------|
| E | Electric power            | Puissance électrique    |                       |
| Е | Collegamento Elettrico    | Elektrische Verbindung  | 380-415V 3N ~ 50/60Hz |
| E | Electric connection       | Connexion électrique    |                       |
| Ŧ | Troppo Pieno              | Überlaufrohr            | Ã~ 40                 |
| I | Overflow                  | Trop-plein              | A 40                  |
| ^ | Allacciamento Acqua Calda | Warmwasseranschluss     | 1/0"                  |
| Α | Hot water inlet           | Raccordement eau chaude | 1/2"                  |
|   |                           |                         |                       |