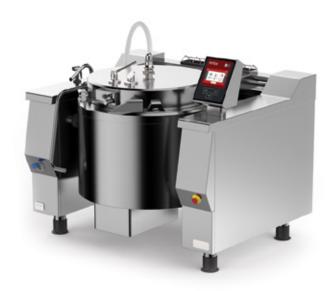

## Large pressurised tilting braising pan with mixer direct gas heating

STEWS
GOULASH
SAUCES
VEGETABLES
ONIONS
PASTA STUFFINGS

## **EQUIPMENT FOR PROFESSIONAL KITCHENS**

Safety, reliability, better quality of the finished product, greater availability of human resources, savings in time and money can be summed up in one word: CUCIMIX. It is a gas or electric tilting bratt pan with direct heating and built-in mixer, designed for large catering services and the food industry.

## THE BEST IN TILTING BRAISING PANS

This multifunctional cooker is complete, innovative and sturdy, ideal for countless applications, from sauces to jams and marmalades, from meat to steamed vegetables. Among the equipment for professional kitchens, Cucimix is really one of the most versatile and evolved, since it allows different types of preset cooking: steaming, boiling, pressure cooking, braising and browning.