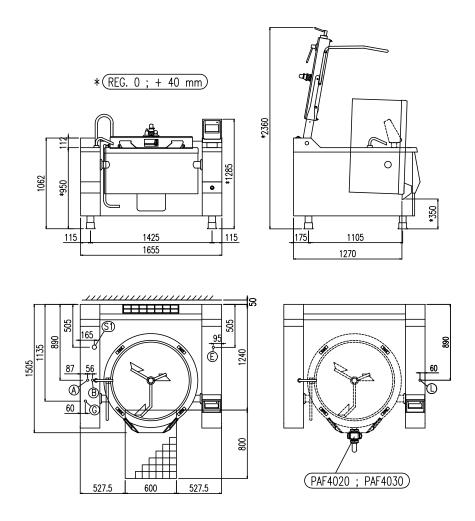

| Width (mm)          | 1655  |  |
|---------------------|-------|--|
| Depth (mm)          | 1505  |  |
| Height (mm)         | 1285  |  |
| Gas power (Mj/hr)   | 118.8 |  |
| Electric power (kW) | 0.6   |  |

boiling | braising | pasteurising | tilting | mixing | cooling | frying | underpressure | vacuum cooking | cutting | washing | drying

| ^  | Attacco Gas (secondo ISO 7-1) | Gasanschuluss (ISO 7-1)     | 3/4"               |  |
|----|-------------------------------|-----------------------------|--------------------|--|
| G  | Gas Connection (ISO 7-1)      | Raccordement Gaz (ISO 7-1)  |                    |  |
| E  | Potenza assorbita             | Elektrische Leistung        | .60 (kW)           |  |
|    | Electric power                | Puissance électrique        |                    |  |
| E  | Collegamento Elettrico        | Elektrische Verbindung      | 220-240V 1N ~ 50Hz |  |
|    | Electric connection           | Connexion électrique        |                    |  |
| S1 | Scarico Condensa autocl.      | Kondenswasserablauf Druk.   | 1"                 |  |
| 31 | Condensate drain press.       | Sortie du condenseur press. |                    |  |
| Α. | Allacciamento Acqua Calda     | Warmwasseranschluss         | 3/4"               |  |
| Α  | Hot water inlet               | Raccordement eau chaude     |                    |  |
| В  | Allacciamento Acqua Fredda    | Katlwasseranschluss         | 2/4"               |  |
| В  | Cold water inlet              | Raccordement eau froide     | 3/4"               |  |
|    |                               |                             | ·                  |  |