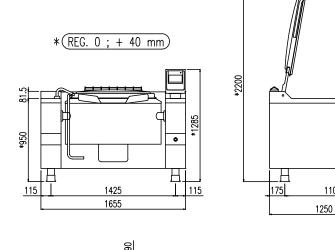

| Width (mm)          | 1655  |  |
|---------------------|-------|--|
| Depth (mm)          | 1505  |  |
| Height (mm)         | 1285  |  |
| Gas power (Mj/hr)   | 118.8 |  |
| Electric power (kW) | 0.6   |  |

0

1105

\*350