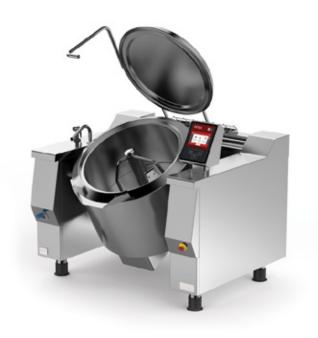

# CBTG 180 V1

### Large tilting braising pan with mixer direct gas heating

STEWS GOULASH SAUCES VEGETABLES ONIONS PASTA STUFFINGS

#### EQUIPMENT FOR PROFESSIONAL KITCHENS

Safety, reliability, better quality of the finished product, greater availability of human resources, savings in time and money can be summed up in one word: CUCIMIX. It is a gas or electric tilting bratt pan with direct heating and built-in mixer, designed for large catering services and the food industry.

#### THE BEST IN TILTING BRAISING PANS

This multifunctional cooker is complete, innovative and sturdy, ideal for countless applications, from sauces to jams and marmalades, from meat to steamed vegetables. Among the equipment for professional kitchens, Cucimix is really one of the most versatile and evolved, since it allows different types of preset cooking: steaming, boiling, pressure cooking, braising and browning.