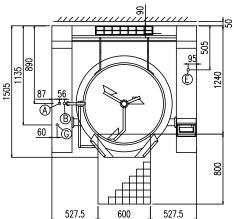

## CBTG 180 V1

| G | Attacco Gas (secondo ISO 7-1) | Gasanschuluss (ISO 7-1)    | 3/4"               |
|---|-------------------------------|----------------------------|--------------------|
|   | Gas Connection (ISO 7-1)      | Raccordement Gaz (ISO 7-1) | 3/4                |
| E | Potenza assorbita             | Elektrische Leistung       | 60 (1/11)          |
|   | Electric power                | Puissance électrique       | .60 (kW)           |
| E | Collegamento Elettrico        | Elektrische Verbindung     | 220-240V 1N ~ 50Hz |
|   | Electric connection           | Connexion électrique       | 220-240V IN ~ 50H2 |
| Α | Allacciamento Acqua Calda     | Warmwasseranschluss        | 3/4"               |
|   | Hot water inlet               | Raccordement eau chaude    | 3/4                |
| В | Allacciamento Acqua Fredda    | Katlwasseranschluss        | 3/4"               |
|   | Cold water inlet              | Raccordement eau froide    | 3/4                |