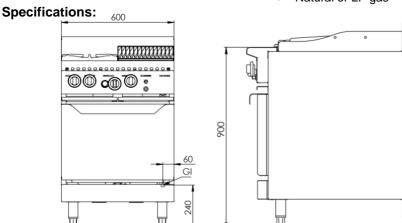

### **Options:**

- Castors
- Plinth mounted
- Flame failure
- Natural or LP gas

| MODEL        | LENGTH<br>(mm) | DEPTH<br>(mm) | HEIGHT<br>(mm) | GAS CONSUMPTION (Mj/h) |     |
|--------------|----------------|---------------|----------------|------------------------|-----|
|              |                |               |                | NG                     | LPG |
| VOV-SB2-CBR3 | 600            | 840           | 1030           | 125                    | 109 |

### **Connections:**

| GAS (GI) | SUPPLY PRESSURE (kPa) |     |  |
|----------|-----------------------|-----|--|
| (BSP)    | NG                    | LPG |  |
| ³⁄₄" (M) | 1.0                   | 2.6 |  |