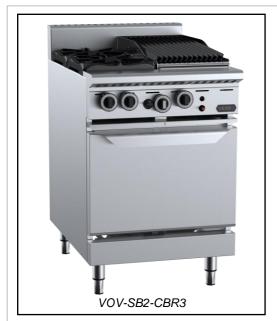

# **VERRO SERIES: VOV-SB2-CBR3**

## Two Burner Oven with 300mm Char Broiler

| Project: | Item: |  |
|----------|-------|--|
|          |       |  |

#### Standard Features:

- AISI 304 grade stainless steel
- Heavy duty complete stainless-steel cabinet frame
- 31mj black enameled Italian made top burner
- Removable pressed top spillage tray for easy cleaning
- Removable heavy duty 2 piece burners for easy cleaning
- Solid steel base plate allows for even heat distribution
- Heavy duty fully insulated dropdown door
- 29MJ oven burner
- Biggest gastronorm capacity in its class
- German made thermostat ensures accurate temperature control
- Multi-setting gas valve as standard allowing for greater regulation of flame setting
- · Pilot take off fitted as standard
- Heavy duty Italian made vitreous enameled trivets
- · Easy access to all components for servicing and adjustment
- Heavy duty cast iron J grates (CBR section)
- Internal Oven Dimensions:630mm L x 485mm W x 290mm H (Height is measured from lowest rack to the top panel)
- 24-month warranty