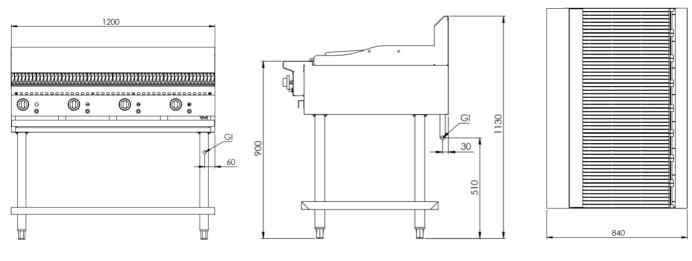

#### **Options:**

Natural or LP gas

**Specifications:** 

|  | MODEL  | LENGTH<br>(mm) | DEPTH<br>(mm) | HEIGHT<br>(mm) | GAS CONSUMPTION (Mj/h) |     |
|--|--------|----------------|---------------|----------------|------------------------|-----|
|  |        |                |               |                | NG                     | LPG |
|  | CBR-12 | 1200           | 840           | 1130           | 132                    | 120 |

### **Connections:**

| GAS (GI) | SUPPLY PRESSURE (kPa) |     |  |
|----------|-----------------------|-----|--|
| (BSP)    | NG                    | LPG |  |
| ³¼" (M)  | 1.0                   | 2.6 |  |