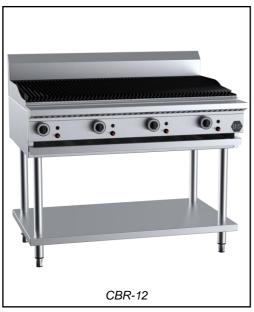

# **B+S BLACK SERIES: CBR-12**

## **Char Broiler 1200mm**

#### **Standard Features:**

- AISI 304 grade stainless steel •
- Heavy duty cast iron cooking J grates and radiant hoods •
- Piezo ignition and flame failure device •
- Multi-setting gas valve as standard allowing for greater • regulation of flame setting
- Open stand with under shelf
- Easy to clean fat spillage tray •
- Front access to all components makes service easy •
- Heavy duty stainless steel frame construction •
- 18-month warranty •