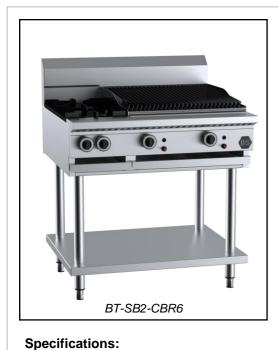

# B+S BLACK SERIES: BT-SB2-CBR6

**Combination Two Open Burners & 600mm Char Broiler** 

### Standard Features:

- AISI 304 grade stainless steel •
- Powerful 30Mj cooktop section burner comes in two pieces • for easy cleaning
- Heavy duty cast iron trivets
- Heavy duty cast iron cooking J grates and radiant hoods (CBR section)
- Piezo ignition and flame failure device
- Multi-setting gas valve as standard allowing for greater regulation of flame setting
- Open stand with under shelf •
- Easy to clean fat spillage tray
- Front access to all components makes service easy
- Heavy duty stainless steel frame construction
- 18 month warranty ٠