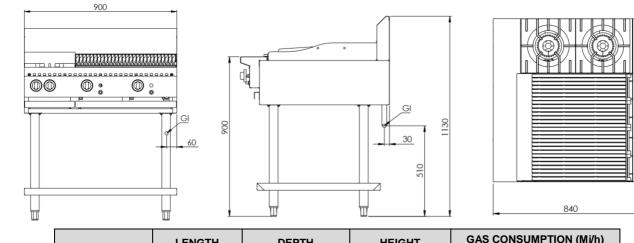

### **Options:**

- Flame failure device is optional for Boiling Top burners •
- Natural or LP gas •

| MODEL       | LENGTH | DEPTH | HEIGHT | GAS CONSUMPTION (Mj/h) |     |
|-------------|--------|-------|--------|------------------------|-----|
| WODEL       | (mm)   | (mm)  | (mm)   | NG                     | LPG |
| BT-SB2-CBR6 | 900    | 840   | 1130   | 126                    | 120 |