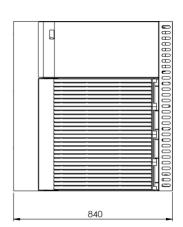

#### Specifications:

| MODEL        | LENGTH<br>(mm) | DEPTH<br>(mm) | HEIGHT<br>(mm) | GAS CONSUMPTION (Mj/h) |     |
|--------------|----------------|---------------|----------------|------------------------|-----|
|              |                |               |                | NG                     | LPG |
| BT-GRP3-CBR6 | 900            | 840           | 1130           | 88                     | 82  |