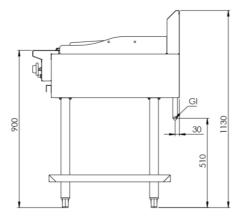

#### Specifications:

| MODEL        | LENGTH<br>(mm) | DEPTH<br>(mm) | HEIGHT<br>(mm) | GAS CONSUMPTION (Mj/h) |     |
|--------------|----------------|---------------|----------------|------------------------|-----|
|              |                |               |                | NG                     | LPG |
| BT-GRP3-CBR6 | 900            | 840           | 1130           | 88                     | 82  |

## **Connections:**

| GAS (GI) | SUPPLY PRESSURE (kPa) |     |  |
|----------|-----------------------|-----|--|
| (BSP)    | NG                    | LPG |  |
| ³¼" (M)  | 1.0                   | 2.6 |  |