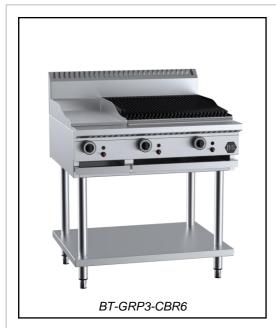

# **B+S BLACK SERIES: BT-GRP3-CBR6**

# Combination 300mm Grill Plate & 600mm Char Broiler

Project: \_\_\_\_\_ Item: \_\_\_\_\_

#### **Standard Features:**

- AISI 304 grade stainless steel
- Heavy duty mild steel plate (GRP section)
- Heavy duty cast iron cooking J grates and radiant hoods (CBR section)
- Piezo ignition and flame failure device
- Multi-setting gas valve as standard allowing for greater regulation of flame setting
- Open stand with under shelf
- Easy to clean fat spillage tray
- Front access to all components make service easy
- Heavy duty stainless steel frame construction
- 18 month warranty