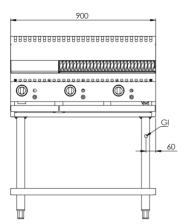

#### Specifications:

| MODEL        | LENGTH<br>(mm) | DEPTH<br>(mm) | HEIGHT<br>(mm) | GAS CONSUMPTION (Mj/h) |     |
|--------------|----------------|---------------|----------------|------------------------|-----|
|              |                |               |                | NG                     | LPG |
| BT-GRP3-CBR6 | 900            | 840           | 1130           | 88                     | 82  |

## **Connections:**

| GAS (GI) | SUPPLY PRESSURE (kPa) |     |  |
|----------|-----------------------|-----|--|
| (BSP)    | NG                    | LPG |  |
| ³¼" (M)  | 1.0                   | 2.6 |  |