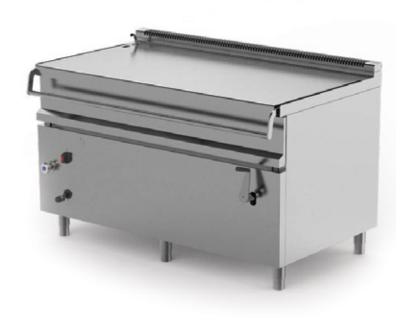

BR 1E 150I easybratt

## Manual tilting bratt pan direct electric heating

MACHINES FOR SMALL AND MEDIUM SIZED RESTAURANTS

EASYBRATT is a tilting braising pan designed to meet the daily needs of small and medium-sized restaurants, the catering industry and centralised cooking facilities (canteens, community centres, schools, hospitals, etc.). Composed of 38 models with different capacities, this machine for catering is available in gas or electric heating from 50 to 200 litres. The tilting is manually-operated, but can be motorised on request.

## PROFESSIONAL GAS OR ELECTRICALLY HEATED BRATT PAN FOR HIGH QUALITY RESULTS

Among the catering equipment developed by Firex, Easybratt is definitely one of the simplest and quickest to learn to use, since it has been designed specifically to meet the needs of small cooking centres. It is a professional bratt pan developed to braise different types of food: chicken, risotto, omelettes, stew, etc.