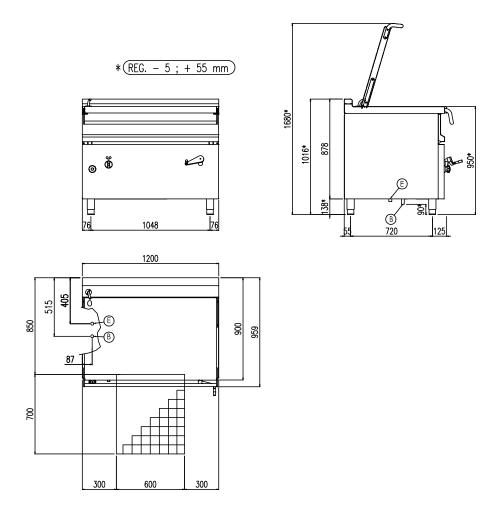

| Width (mm)          | 1200 |
|---------------------|------|
| Depth (mm)          | 900  |
| Height (mm)         | 950  |
| Gas power (Mj/hr)   | -    |
| Electric power (kW) | 15   |

boiling | braising | pasteurising | tilting | mixing | cooling | frying | underpressure | vacuum cooking | cutting | washing | drying

BR 1E 150I easybratt

| E | Potenza assorbita          | Elektrische Leistung    | 15.00 (134)           |  |
|---|----------------------------|-------------------------|-----------------------|--|
|   | Electric power             | Puissance électrique    | 15.00 (kW)            |  |
| E | Collegamento Elettrico     | Elektrische Verbindung  | 200 41EV 2N E0/COU-   |  |
|   | Electric connection        | Connexion électrique    | 380-415V 3N ~ 50/60Hz |  |
| В | Allacciamento Acqua Fredda | Katlwasseranschluss     | 4/01                  |  |
|   | Cold water inlet           | Raccordement eau froide | 1/2"                  |  |