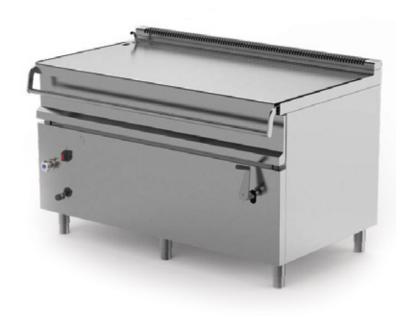

BR 1E 120I easybratt

## Manual tilting bratt pan direct electric heating

MACHINES FOR SMALL AND MEDIUM SIZED RESTAURANTS

EASYBRATT is a tilting braising pan designed to meet the daily needs of small and medium-sized restaurants, the catering industry and centralised cooking facilities (canteens, community centres, schools, hospitals, etc.). Composed of 38 models with different capacities, this machine for catering is available in gas or electric heating from 50 to 200 litres. The tilting is manually-operated, but can be motorised on request.

## PROFESSIONAL GAS OR ELECTRICALLY HEATED BRATT PAN FOR HIGH QUALITY RESULTS

Among the catering equipment developed by Firex, Easybratt is definitely one of the simplest and quickest to learn to use, since it has been designed specifically to meet the needs of small cooking centres. It is a professional bratt pan developed to braise different types of food: chicken, risotto, omelettes, stew, etc.