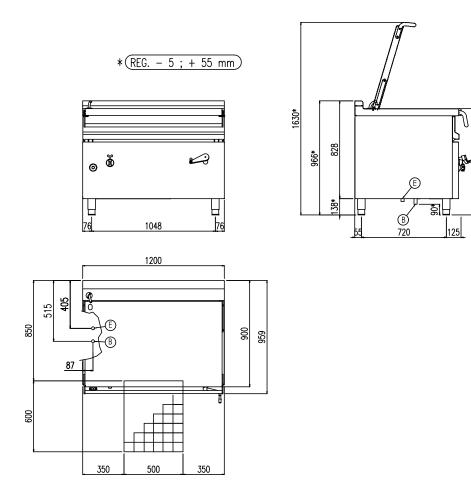

| Width (mm)          | 1200 |
|---------------------|------|
| Depth (mm)          | 900  |
| Height (mm)         | 900  |
| Gas power (Mj/hr)   | -    |
| Electric power (kW) | 15   |

boiling | braising | pasteurising | tilting | mixing | cooling | frying | underpressure | vacuum cooking | cutting | washing | drying

BR 1E 120I

| E | Potenza assorbita          | Elektrische Leistung    | 15.00 (kW)            |
|---|----------------------------|-------------------------|-----------------------|
|   | Electric power             | Puissance électrique    |                       |
| E | Collegamento Elettrico     | Elektrische Verbindung  | 200 4157 201 50/6011- |
|   | Electric connection        | Connexion électrique    | 380-415V 3N ~ 50/60Hz |
| В | Allacciamento Acqua Fredda | Katlwasseranschluss     | 1/01                  |
|   | Cold water inlet           | Raccordement eau froide | 1/2"                  |